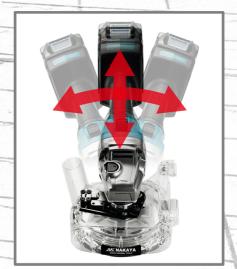

### Magnetic Transformation

Can be adapted for corner grinding by simply switching the magnetic front covers.