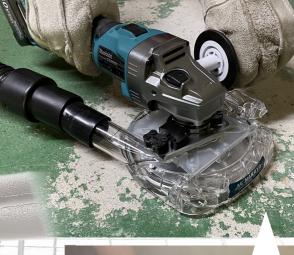

# **Dust Extraction System** NKC-125MA for 100-125mm Diamond Cup Wheel

Multi Adaptor

Multi Adaptor PAT.P.

Enables to be fitted onto a wide range of 115 -125mm angle grinders.

## FLEX-SEAL system PAT.

Provides a natural grinding action, yet still sealed tightly securing high suction power.

| Model Code       |   |
|------------------|---|
| Suitable Tool    |   |
| Weight           |   |
| Work material    |   |
| Suitable         |   |
| Angle Grinders   | • |
| *Based on the we | b |