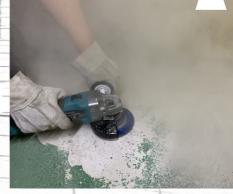

## FLEX-SEAL system PAT.

Provides a natural grinding action, yet still sealed tightly securing high suction power.

| Model Code       |   |
|------------------|---|
| Suitable Tool    |   |
| Weight           |   |
| Work material    |   |
| Suitable         |   |
| Angle Grinders   | • |
| *Based on the we | b |