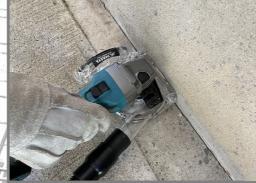

Ø100~125mm (h21mm) Diamond Grinding Cup Wheel 470g (Main Unit with adaptor system)

Concrete, Block

Makita / BOSCH / Dewalt / Milwaukee / Metabo / HiKOKI / FLEX 115-125mm class small angle grinder.

Makita / BOSCH : X-LOCK type Dewalt : D28137/ DCG405FN type Milwaukee : AGV10-125EK. AG10-125EK