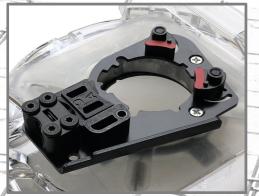

# **Dust Extraction System** NKC-125MA for 100-125mm Diamond Cup Wheel

Multi Adaptor

Multi Adaptor PAT.P.

Enables to be fitted onto a wide range of 115 -125mm angle grinders.

## FLEX-SEAL system PAT.

Provides a natural grinding action, yet still sealed tightly securing high suction power.

| Model Code       |   |
|------------------|---|
| Suitable Tool    |   |
| Weight           |   |
| Work material    |   |
| Suitable         |   |
| Angle Grinders   | • |
| *Based on the we | b |